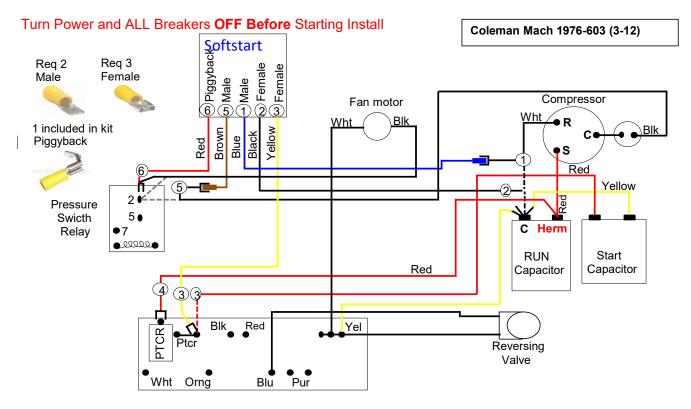

Route ALL Softstart wires into electrical box, Then Crimp Disconnects on wires as shown in Softstart box above

Step 1) Follow White compressor wire to Run Capacitor, Disconnect and connect to Blue Softstart wire

Step 2) Connect Black Softstart wire on terminal white wire was on.

Step 3) Disconnect single Red wire Next to PTCR, Connect Yellow Softstart wire on terminal red wire was on.

Step 4) Disconnect PTCR, Disconnect Red wire from ptcr and connect Red wire on terminal PTCR was on.

Step 5) Follow Black compressor wire to Pressure switch relay, Disconnect from relay, Also disconnect Black fan wire from compressor wire from Black compressor wire.

Step 6) Connect Red Softstart wire to Pressure switch relay, Connect Black Fan wire to male Terminal on Red Softstart piggyback Secure wires to prevent fan pulling wires in.